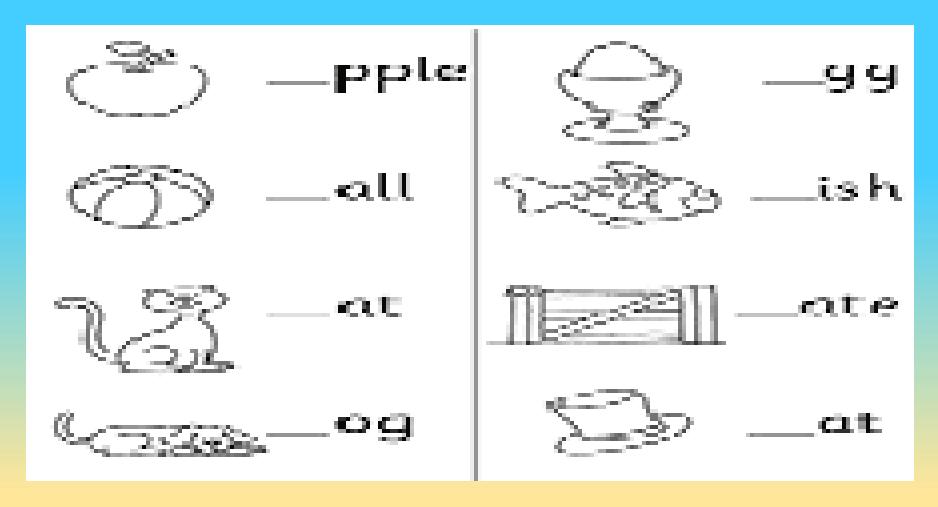

## ना International School Shree Swaminarayan Gurukul, Zundal

CBSE BOARD Affiliation No :430248

# Sr. KG English

April May 24 - 25

#### Capital and Small alphabets Aa to Zz

#### There are 26 alphabets



# Look at the picture and write its first letter.





#### **Vowels and Consonants**

There are 5 vowels and rest all alphabets are called consonants.

Vowels: a,e,i,o,u





### Fill in the missing vowels





#### Unscramble the word



#### Look at the picture and write the correct word in the box given























#### Rhyming words

Two words that sound alike are called **rhyming** words.





### Rhyming words





## Circle the rhyming words

| sun | top  | ten | hat | fun  |
|-----|------|-----|-----|------|
| top | fit  | pot | mob | set  |
| mat | tin  | rat | nut | bun  |
| pin | sail | cat | tin | road |
| vet | vat  | set | pop | bit  |
| dog | fog  | fur | man | sat  |
| how | hoe  | dog | cow | can  |
| dad | dup  | top | how | had  |

www.punainternationalschool.com email: pisguru



#### A and An



www.punaint