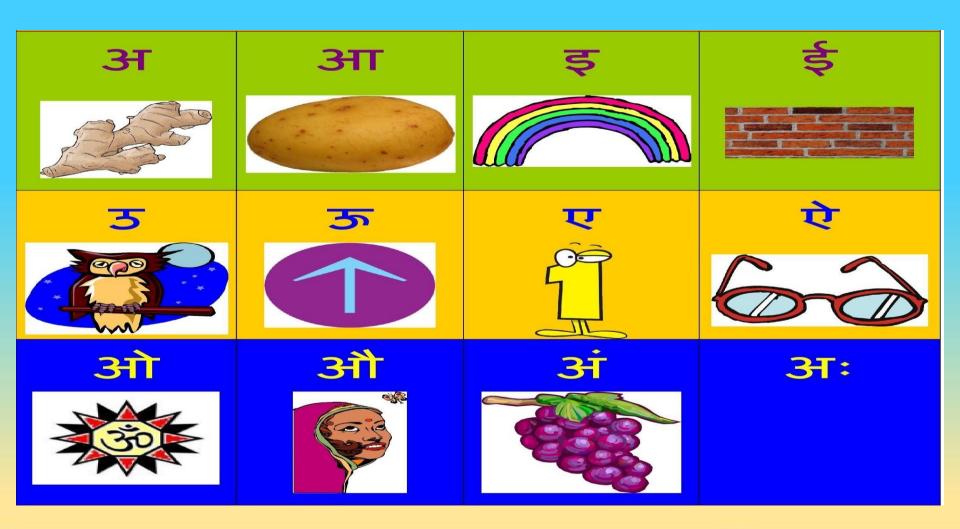

## असे अः

www.punainternationalschool.com

# चित्र दे खकरपहे ला अक्षर ललखों

# चित्र देखकर सही स्वर ललखो।

# अक्षर से चित्र लिलाए।

**3**作 **3**TT 3 अं