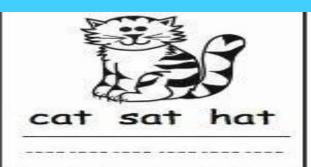

#### Rhyming words

Two words that sound alike are called **rhyming** words.

### Rhyming words