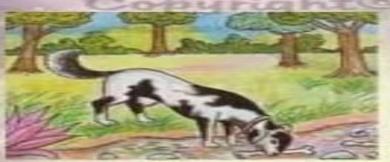

#### The Greedy dog

There was a dog that was very hungry. He searched for food everywhere and at last he found a bone. He picked the bone with his mouth and started going back to his home. There was a bridge on the way to his home.