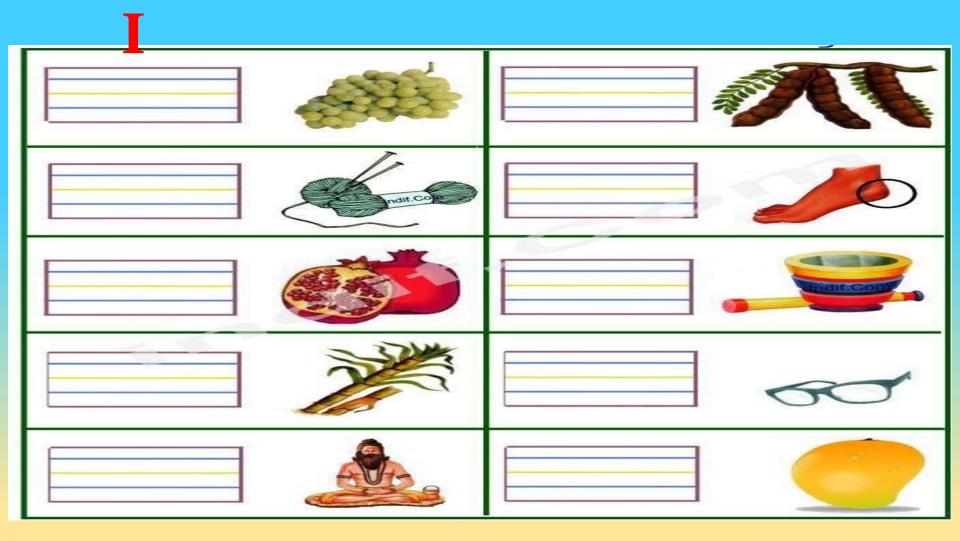

ool.com



#### Number Names 1 - 20

| 1  | One   | 11  | Eleven    |
|----|-------|-----|-----------|
| 2  | Two   | 12  | Twelve    |
| 3  | Three | 13  | Thirteen  |
| 4  | Four  | 14  | Fourteen  |
| 5  | Five  | 15  | Fifteen   |
| 6  | Six   | 1.6 | Sixteen   |
| 7  | Seven | 17  | Seventeen |
| 8  | Eight | 18  | Cighteen  |
| 9  | Nine  | 19  | Nineteen  |
| 10 | Ten   | 20  | Twenty    |



#### Table of 2

| $2 \times 1$  | <br>2  |
|---------------|--------|
| $2 \times 2$  | <br>4  |
| $2 \times 3$  | <br>6  |
| $2 \times 4$  | <br>8  |
| $2 \times 5$  | <br>10 |
| $2 \times 6$  | <br>12 |
| $2 \times 7$  | <br>14 |
| $2 \times 8$  | <br>16 |
| $2 \times 9$  | <br>18 |
| $2 \times 10$ | 20     |



## असे अः



www.punainternationalschool.com

# चित्र दे खकरपहे ला अक्षर ललखों



# चित्र देखकर सही स्वर ललखो।













# अक्षर से चित्र लिलाए।

**3**作 **3**TT 3 अं



#### **G.K Questions**

➤ Who is the Prime Minister of India?

Ans: - Mr. Narendra Modi

➤ Which is our national fruit?

Ans:- Mango

➤ Name our national animal.

**Ans:- Tiger** 

Name our national flower.

**Ans:- Lotus** 



#### Jolly Phonics song

| Sr. No | Content                       | Video links                                        |
|--------|-------------------------------|----------------------------------------------------|
| 1      | Jolly phonics song            | https://www.youtube.com/watch?v=2Xy2e78qxNg&t=315s |
| 2      | Jolly phonics action          | https://www.youtube.com/watch?v=fScUJd9wSd0        |
| 3      | Teaching phoneme segmentation | https://youtu.be/K37Q9XFYsHY