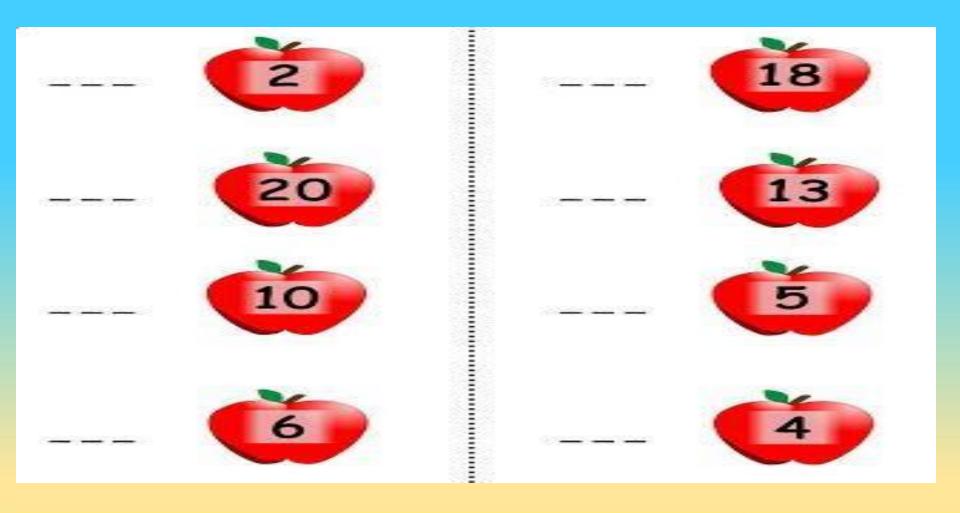

school is P. I. S \_.
- It has very <u>big</u> campus.
- It has <u>50</u> classes.
- The name of my principal mam is <u>Sadhana</u>
  <u>mam.</u>
- I <u>love</u> my school very much.



#### **Number Counting**

#### **Summary**

Counting is an act of determing the quantity of total number of objects in a set or a group.

Example: You can take 5 pencils and count with your kid 1, 2, 3, 4, 5

| 1  | 2  | 3  | 4  | 5  | 6  | 7   |    | 9  | 10 |
|----|----|----|----|----|----|-----|----|----|----|
| 11 | 12 | 13 | 14 | 15 | 16 | 17  | 18 | 19 | 20 |
| 21 | 22 | 23 | 24 | 25 | 26 | 237 | 23 | 29 | 30 |
| 31 | 32 | 33 | 34 | 35 | 36 | 37  | 38 | 39 | 40 |
| 41 | 42 | 43 | 44 | 45 | 46 | 47  | 48 | 49 | 50 |







#### Count and Write





#### Number count 1-50





#### **Before Numbers**





#### **After Numbers**



www.punainternationalschool.com



#### **Between Numbers**



www.punainternationalschool.com



#### Number Names 1 - 20

| 1  | One   | 11  | Eleven    |
|----|-------|-----|-----------|
| 2  | Two   | 12  | Twelve    |
| 3  | Three | 13  | Thirteen  |
| 4  | Four  | 14  | Fourteen  |
| 5  | Five  | 15  | Fifteen   |
| 6  | Six   | 1.6 | Sixteen   |
| 7  | Seven | 17  | Seventeen |
| 8  | Eight | 18  | Cighteen  |
| 9  | Nine  | 19  | Nineteen  |
| 10 | Ten   | 20  | Twenty    |



#### Table of 2

| $2 \times 1$  | <br>2  |
|---------------|--------|
| $2 \times 2$  | <br>4  |
| $2 \times 3$  | <br>6  |
| $2 \times 4$  | <br>8  |
| $2 \times 5$  | <br>10 |
| $2 \times 6$  | <br>12 |
| $2 \times 7$  | <br>14 |
| $2 \times 8$  | <br>16 |
| $2 \times 9$  | <b