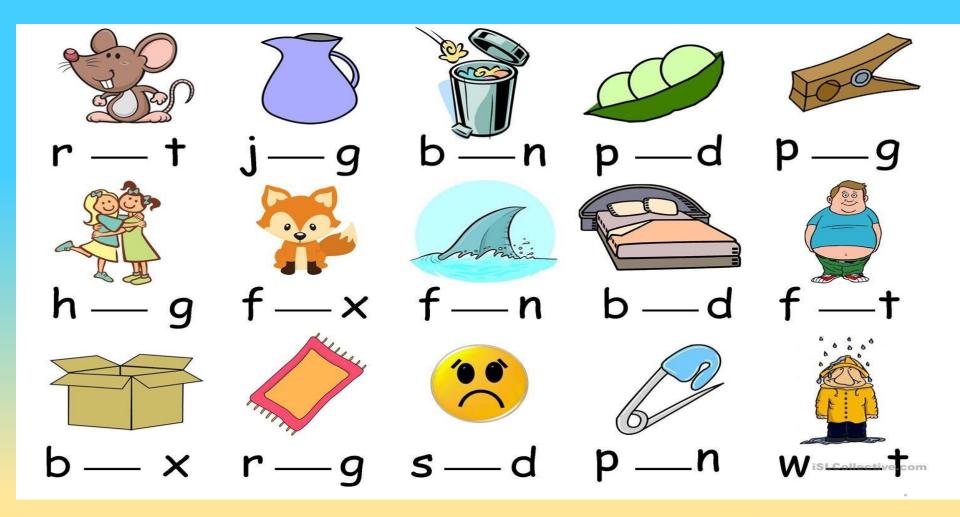

## ना International School Shree Swaminarayan Gurukul, Zundal

CBSE BOARD Affiliation No :430248

# Sr. KG English

April May 24 - 25

#### Capital and Small alphabets Aa to Zz

#### There are 26 alphabets



# Look at the picture and write its first letter.





#### **Vowels and Consonants**

There are 5 vowels and rest all alphabets are called consonants.

Vowels: a,e,i,o,u





### Fill in the missing vowels





#### Unscramble the word



#### Look at the picture and write the correct word in the box given























#### Rhyming words

Two words that sound alike are called **rhyming** words.





### Rhyming words





## Circle the rhyming words

| sun | top  | ten | hat | fun  |
|-----|------|-----|-----|------|
| top | fit  | pot | mob | set  |
| mat | tin  | rat | nut | bun  |
| pin | sail | cat | tin | road |
| vet | vat  | set | pop | bit  |
| dog | fog  | fur | man | sat  |
| how | hoe  | dog | cow | can  |
| dad | dup  | top | how | had  |

www.punainternationalschool.com email: pisguru



#### A and An



www.punainternationalschool.com



#### Use A or An







\_\_\_ elephant.













### Myself

| Self I;<br>What's your name? | ntrodu       | letio <sub>io</sub>