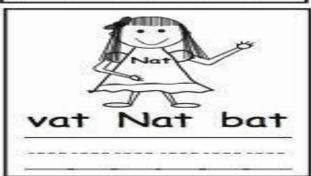

#### Rhyming words

Two words that sound alike are called **rhyming** words.

### Rhyming words