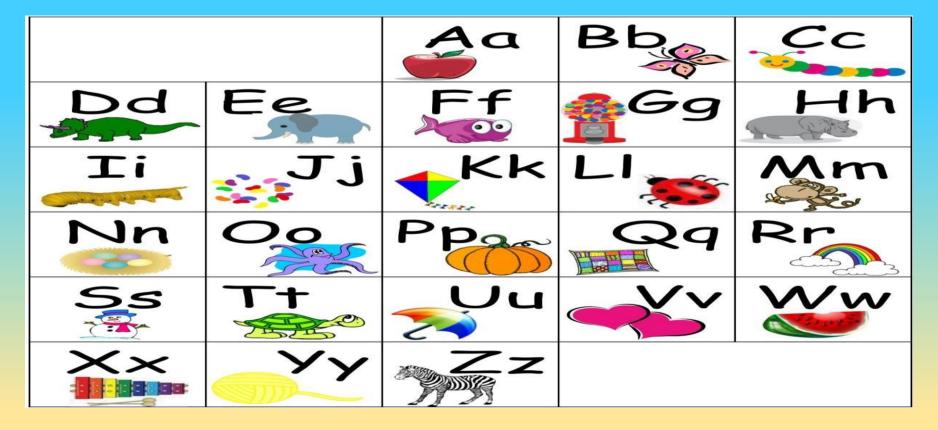

## ना International School Shree Swaminarayan Gurukul, Zundal

CBSE BOARD Affiliation No :430248

# Sr. KG English

April May 24 - 25

#### Capital and Small alphabets Aa to Zz

#### There are 26 alphabets



# Look at the picture and write its first letter.





#### **Vowels and Consonants**

There are 5 vowels and rest all alphabets are called consonants.

Vowels: a,e,i,o,u





### Fill in the missing vowels





#### Unscramble the word



#### Look at the picture and write the correct word in the box given























#### Rhyming words

Two words that sound alike are called **rhyming** words.





### Rhyming words





## Circle the rhyming words

| sun | top  | ten | hat | fun  |
|-----|------|-----|-----|------|
| top | fit  | pot | mob | set  |
| mat | tin  | rat | nut | bun  |
| pin | sail | cat | tin | road |
| vet | vat  | set | pop | bit  |
| dog | fog  | fur | man | sat  |
| how | hoe  | dog | cow | can  |
| dad | dup  | top | how | had  |

www.punainternationalscho