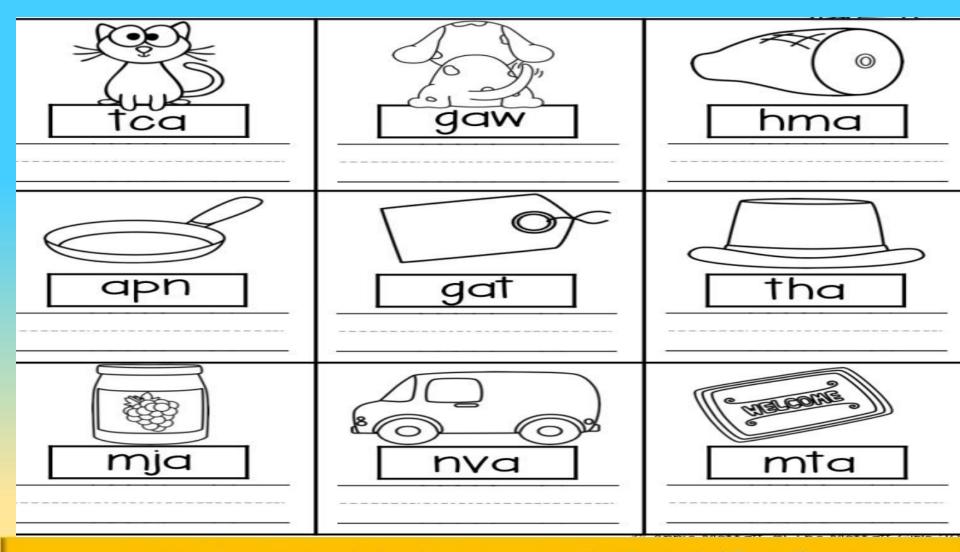

## ना International School Shree Swaminarayan Gurukul, Zundal

CBSE BOARD Affiliation No :430248

# Sr. KG English

April May 24 - 25

#### Capital and Small alphabets Aa to Zz

#### There are 26 alphabets



# Look at the picture and write its first letter.





#### **Vowels and Consonants**

There are 5 vowels and rest all alphabets are called consonants.

Vowels: a,e,i,o,u





### Fill in the missing vowels





#### Unscramble the word



#### Look at the picture and write the correct word in the box given























#### Rhyming words

Two words that sound alike are called **rhyming** words.





### Rhyming words





## Circle the rhyming words

| sun | top  | ten | hat | fun  |
|-----|------|-----|-----|------|
| top | fit  | pot | mob | set  |
| mat | tin  | rat | nut | bun  |
| pin | sail | cat | tin | road |
| vet | vat  | set | pop | bit  |
| dog | fog  | fur | man | sat  |
| how | hoe  | dog | cow | can  |
| dad | dup  | top | how | had  |

www.punainternationalschool.com email: pisguru



#### A and An



www.punainternationalschool.com



#### Use A or An







\_\_\_ elephant.













### Myself

| Self I;<br>What's your name? | ntrodu       | letio <sub>io</sub>