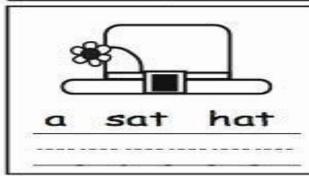

#### Rhyming words

Two words that sound alike are called **rhyming** words.

### Rhyming words