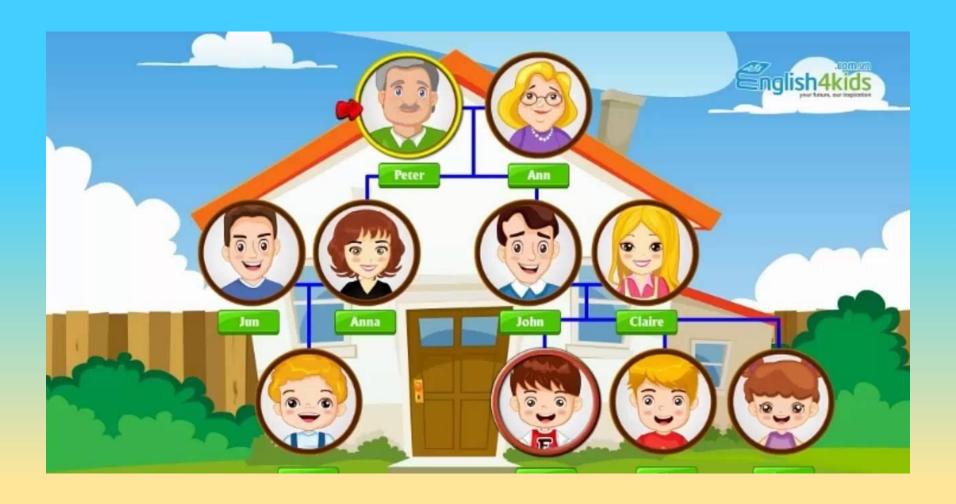

|



**Body parts** 



www.punainternationalschool.com



#### **Body parts**

#### New words

- > Head
- ➤ Nose
- > Eyes
- > Ears
- > Hand
- > Fingers
- > Leg
- > Tongue





#### Fill in the blanks

- I see with my eyes.
- I hear with my ears.
- I have <u>2</u> hands.
- I have <u>2</u> eyes.
- I can taste with my tongue.





#### **My Family**





## Family Tree





#### My School





#### My School

#### New words.

- Bag
- Table
- Books
- Pencil
- Eraser
- Chalk





#### My School

- The name of my school is P. I. S \_.
- It has very <u>big</u> campus.
- It has <u>50</u> classes.
- The name of my principal mam is <u>Sadhana</u>
  <u>mam.</u>
- I <u>love</u> my school very much.



#### **Number Counting**

#### **Summary**

Counting is an act of determing the quantity of total number of objects in a set or a group.

Example: You can take 5 pencils and count with your kid 1, 2, 3, 4, 5

| 1  | 2  | 3  | 4  | 5  | 6  | 7   |    | 9  | 10 |
|----|----|----|----|----|----|-----|----|----|----|
| 11 | 12 | 13 | 14 | 15 | 16 | 17  | 18 | 19 | 20 |
| 21 | 22 | 23 | 24 | 25 | 26 | 237 | 23 | 29 | 30 |
| 31 | 32 | 33 | 34 | 35 | 36 | 37  | 38 | 39 | 40