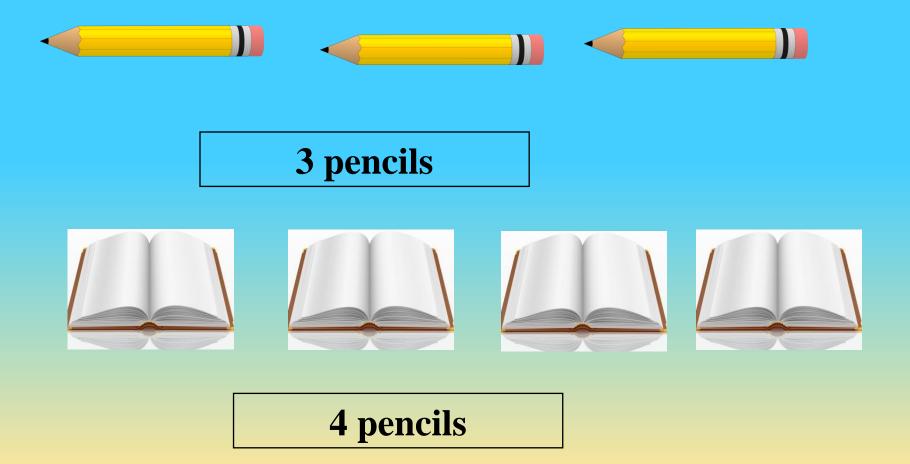

#### **Summary**

Counting is an act of determing the quantity of total number of objects in a set or a group.

Example: You can take 5 pencils and count with your kid 1, 2, 3, 4, 5

| 1  | 2  | 3  | 4  | 5  | 6  | 7   |    | 9  | 10 |
|----|----|----|----|----|----|-----|----|----|----|
| 11 | 12 | 13 | 14 | 15 | 16 | 17  | 18 | 19 | 20 |
| 21 | 22 | 23 | 24 | 25 | 26 | 237 | 23 | 29 | 30 |
| 31 | 32 | 33 | 34 | 35 | 36 | 37  | 38 | 39 | 40 |
| 41 | 42 | 43 | 44 | 45 | 46 | 47  | 48 | 49 | 50 |