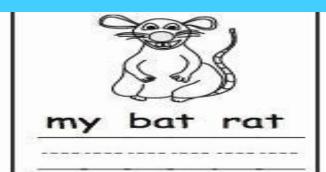

#### Rhyming words

Two words that sound alike are called **rhyming** words.

### Rhyming words