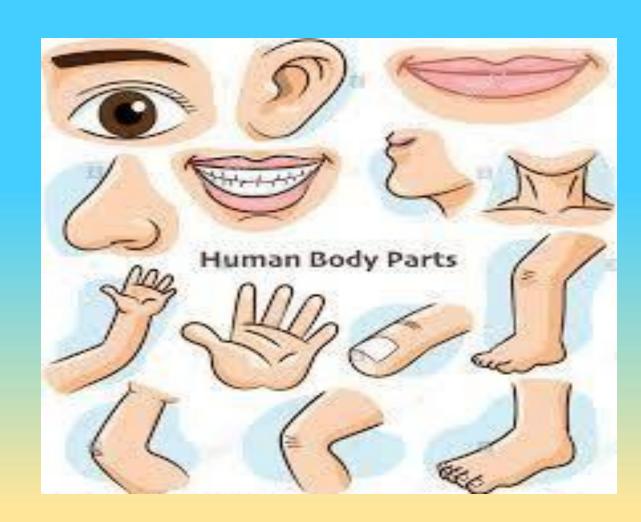

|



**Body parts** 



www.punainternationalschool.com



#### **Body parts**

#### New words

- > Head
- ➤ Nose
- > Eyes
- > Ears
- > Hand
- > Fingers
- > Leg
- > Tongue





#### Fill in the blanks

- I see with my eyes.
- I hear with my ears.
- I have <u>2</u> hands.
- I have <u>2</u> eyes.
- I can taste with my tongue.





#### **My Family**





## Family Tree





#### My School





#### My School

#### New words.

- Bag
- Table
- Books
- Pencil
- Eraser
- Chalk





#### My School

- The name of my school is P. I. S \_.
- It has very <u>big</u> campus.
- It has <u>50</u> classes.
- The name of my principal mam is <u>Sadhana</u>
  <u>mam.</u>
- I <u>love</u> my school very much.



#### **Number Counting**

#### **Summary**

Counting is an act of determing the quantity of total number of objects in a set or a group.

Example: You can take 5 pencils and count with your kid 1, 2, 3, 4, 5

| 1  | 2  | 3  | 4  | 5  | 6  | 7   |    | 9  | 10 |
|----|----|