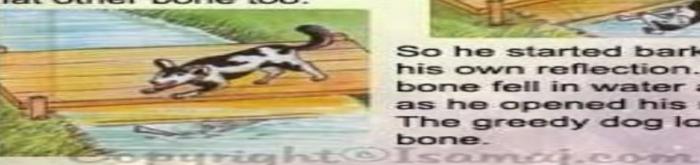

When he started crossing it he saw his reflection in the water. The dog thought that there was another dog with a bone in water. He wanted to get that other bone too.

So he started barking at his own reflection. His bone fell in water as soon as he opened his mouth. The greedy dog lost his bone.