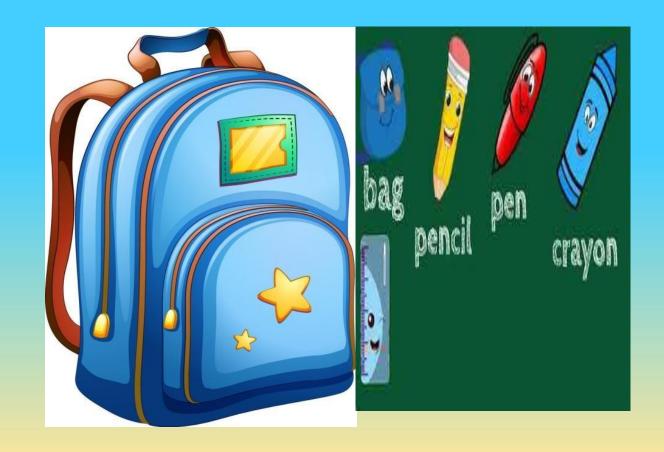

|



**Body parts** 



www.punainternationalschool.com



#### **Body parts**

#### New words

- > Head
- ➤ Nose
- > Eyes
- > Ears
- > Hand
- > Fingers
- > Leg
- > Tongue





#### Fill in the blanks

- I see with my eyes.
- I hear with my ears.
- I have <u>2</u> hands.
- I have <u>2</u> eyes.
- I can taste with my tongue.





#### **My Family**





## Family Tree





#### My School





#### My School

#### New words.

- Bag
- Table
- Books
- Pencil
- Eraser
- Chalk





#### My School

- The name of my school is P. I. S \_.
- It has very <u>big</u> campus.
- It has <u>50</u> classes.
- The name of my principal mam is <u>Sadhana</u>
  <u>mam.</u>
- I <u>love</u> my school very much.



#### **Number Counting**

#### **Summary**

Counting is an act of determing the quantity of total number of objects in a set or a group.

Example: You can take 5 pencils and count with your kid 1, 2, 3, 4, 5

| 1  | 2  | 3  | 4  | 5  | 6  | 7   |    | 9  | 10 |
|----|----|----|----|----|----|-----|----|----|----|
| 11 | 12 | 13 | 14 | 15 | 16 | 17  | 18 | 19 | 20 |
| 21 | 22 | 23 | 24 | 25 | 26 | 237 | 23 | 29 | 30 |
| 31 | 32 | 33 | 34 | 35 | 36 | 37  | 38 | 39 | 40 |
| 41 | 42 | 43 | 44 | 45 | 46 | 47  | 48 | 49 | 50 |







#### Count and Write





#### Number count