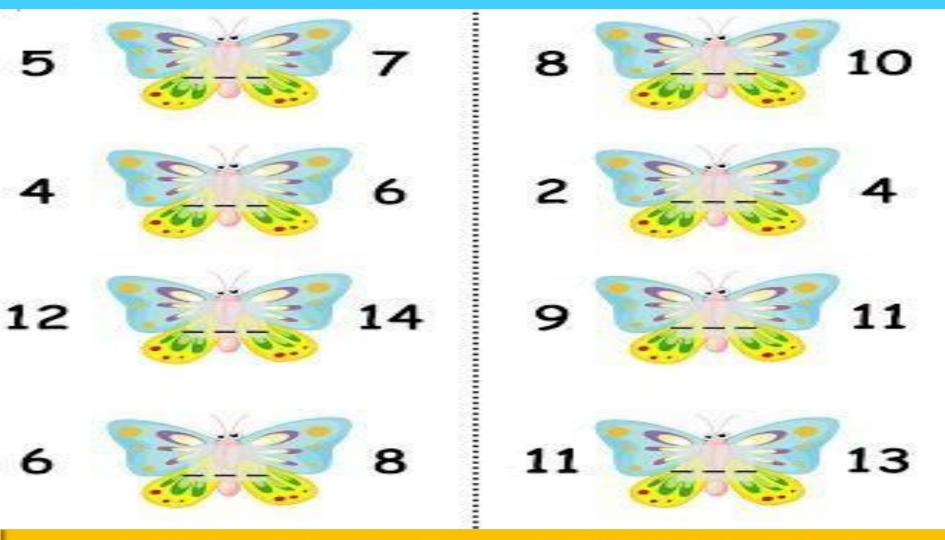

ame of my principal mam is <u>Sadhana</u>
  <u>mam.</u>
- I <u>love</u> my school very much.



#### **Number Counting**

#### **Summary**

Counting is an act of determing the quantity of total number of objects in a set or a group.

Example: You can take 5 pencils and count with your kid 1, 2, 3, 4, 5

| 1  | 2  | 3  | 4  | 5  | 6  | 7   |    | 9  | 10 |
|----|----|----|----|----|----|-----|----|----|----|
| 11 | 12 | 13 | 14 | 15 | 16 | 17  | 18 | 19 | 20 |
| 21 | 22 | 23 | 24 | 25 | 26 | 237 | 23 | 29 | 30 |
| 31 | 32 | 33 | 34 | 35 | 36 | 37  | 38 | 39 | 40 |
| 41 | 42 | 43 | 44 | 45 | 46 | 47  | 48 | 49 | 50 |







#### Count and Write





#### Number count 1-50





#### **Before Numbers**





#### **After Numbers**



www.punainternationalschool.com



#### **Between Numbers**



www.punainternationalschool.com



#### Number Names 1 - 20

| 1  | One   | 11  | Eleven    |
|----|-------|-----|-----------|
| 2  | Two   | 12  | Twelve    |
| 3  | Three | 13  | Thirteen  |
| 4  | Four  | 14  | Fourteen  |
| 5  | Five  | 15  | Fifteen   |
| 6  | Six   | 1.6 | Sixteen   |
| 7  | Seven | 17  | Seventeen |
| 8  | Eight | 18  | Cighteen  |
| 9  | Nine  | 19  | Nineteen  |
| 10 | Ten   | 20  | Twenty    |



#### Table of 2

| $2 \times 1$  | <br>2  |
|---------------|--------|
| $2 \times 2$  | <br>4  |
| $2 \times 3$  | <br>6  |
| $2 \times 4$  | <br>8  |
| $2 \times 5$  | <br>10 |
| $2 \times 6$  | <br>12 |
| $2 \times 7$  | <br>14 |
| $2 \times 8$  | <br>16 |
| $2 \times 9$  | <br>18 |
| $2 \times 10$ | 20     |



## असे अः



www.punainternationalschool.com

# चित्र