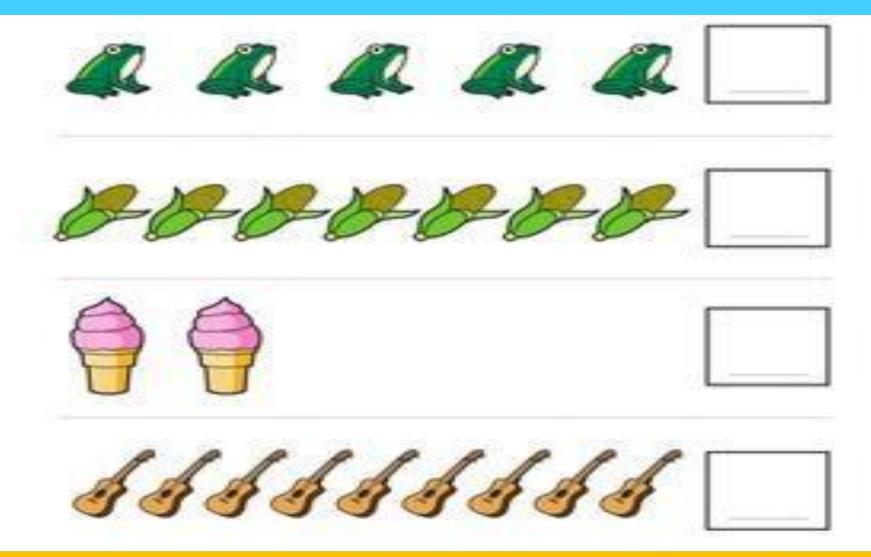

il
- Eraser
- Chalk





#### My School

- The name of my school is P. I. S \_.
- It has very <u>big</u> campus.
- It has <u>50</u> classes.
- The name of my principal mam is <u>Sadhana</u>
  <u>mam.</u>
- I <u>love</u> my school very much.



#### **Number Counting**

#### **Summary**

Counting is an act of determing the quantity of total number of objects in a set or a group.

Example: You can take 5 pencils and count with your kid 1, 2, 3, 4, 5

| 1  | 2  | 3  | 4  | 5  | 6  | 7   |    | 9  | 10 |
|----|----|----|----|----|----|-----|----|----|----|
| 11 | 12 | 13 | 14 | 15 | 16 | 17  | 18 | 19 | 20 |
| 21 | 22 | 23 | 24 | 25 | 26 | 237 | 23 | 29 | 30 |
| 31 | 32 | 33 | 34 | 35 | 36 | 37  | 38 | 39 | 40 |
| 41 | 42 | 43 | 44 | 45 | 46 | 47  | 48 | 49 | 50 |







#### Count and Write





#### Number count 1-50





#### **Before Numbers**





#### **After Numbers**



www.punainternationalschool.com



#### **Between Numbers**



www.punainternationalschool.com



#### Number Names 1 - 20

| 1  | One   | 11  | Eleven    |
|----|-------|-----|-----------|
| 2  | Two   | 12  | Twelve    |
| 3  | Three | 13  | Thirteen  |
| 4  | Four  | 14  | Fourteen  |
| 5  | Five  | 15  | Fifteen   |
| 6  | Six   | 1.6 | Sixteen   |
| 7  | Seven | 17  | Seventeen |
| 8  | Eight | 18  | Cighteen  |
| 9  | Nine  | 19  | Nineteen  |
| 10 | Ten   | 20  | Twenty    |



#### Table of 2

| $2 \times 1$  | <br>2  |
|---------------|--------|
| $2 \times 2$  | <br>4  |
| $2 \times 3$  | <br>6  |
| $2 \times 4$  | <br>8  |
| $2 \times 5$  | <br>10 |
| $2 \times 6$  | <br>12 |
| $2 \times 7$  |