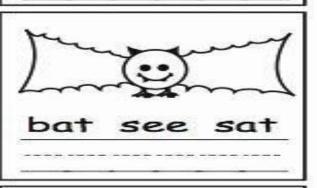

#### Rhyming words

Two words that sound alike are called **rhyming** words.

### Rhyming words