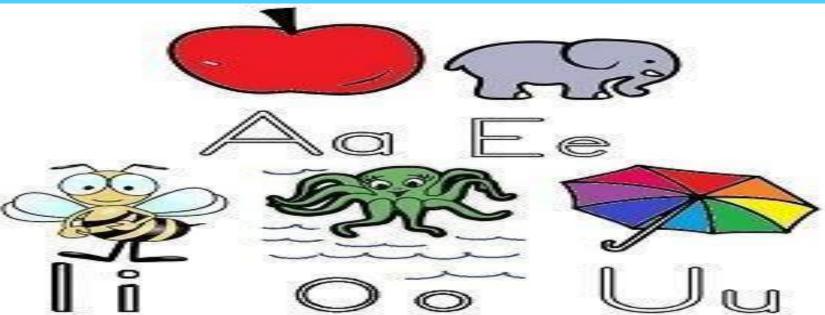

#### **Vowels and Consonants**

There are 5 vowels and rest all alphabets are called consonants.

Vowels: a,e,i,o,u