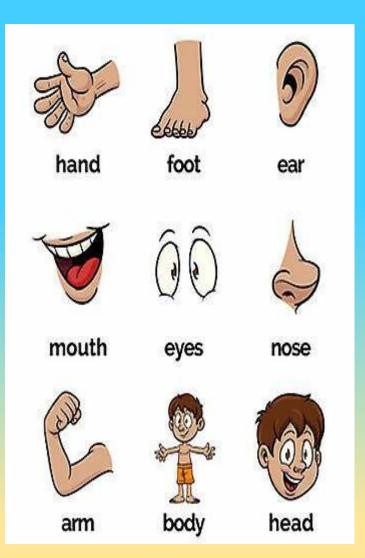

**Body parts** 

www.punainternationalschool.com

#### **Body parts**

#### New words

- > Head
- ➤ Nose
- > Eyes
- > Ears
- > Hand
- > Fingers
- > Leg
- > Tongue