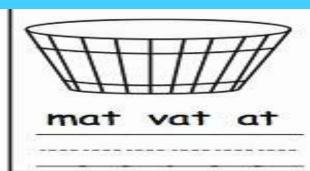

#### Rhyming words

Two words that sound alike are called **rhyming** words.

### Rhyming words