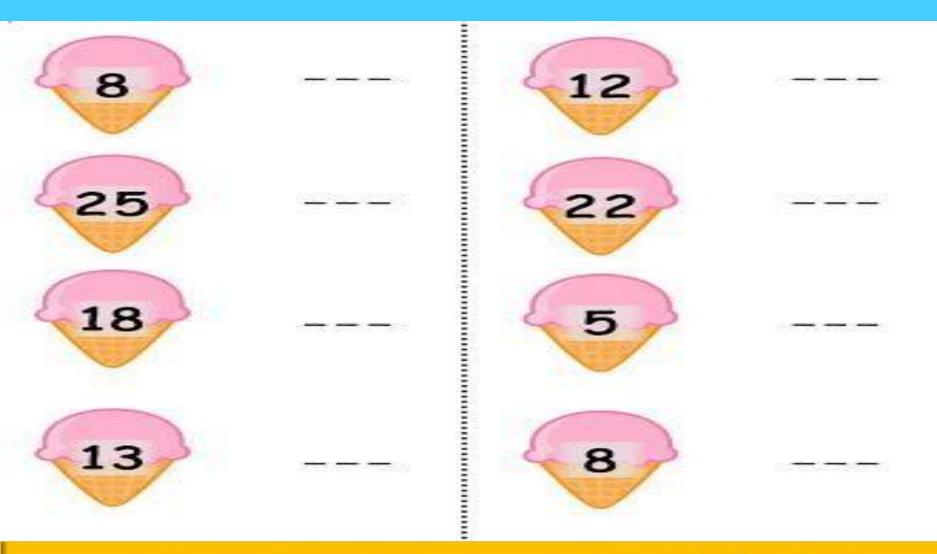

has very <u>big</u> campus.
- It has <u>50</u> classes.
- The name of my principal mam is <u>Sadhana</u>
  <u>mam.</u>
- I <u>love</u> my school very much.



#### **Number Counting**

#### **Summary**

Counting is an act of determing the quantity of total number of objects in a set or a group.

Example: You can take 5 pencils and count with your kid 1, 2, 3, 4, 5

| 1  | 2  | 3  | 4  | 5  | 6  | 7   |    | 9  | 10 |
|----|----|----|----|----|----|-----|----|----|----|
| 11 | 12 | 13 | 14 | 15 | 16 | 17  | 18 | 19 | 20 |
| 21 | 22 | 23 | 24 | 25 | 26 | 237 | 23 | 29 | 30 |
| 31 | 32 | 33 | 34 | 35 | 36 | 37  | 38 | 39 | 40 |
| 41 | 42 | 43 | 44 | 45 | 46 | 47  | 48 | 49 | 50 |







#### Count and Write





#### Number count 1-50





#### **Before Numbers**





#### **After Numbers**



www.punainternationalschool.com



#### **Between Numbers**



www.punainternationalschool.com



#### Number Names 1 - 20

| 1  | One   | 11  | Eleven    |
|----|-------|-----|-----------|
| 2  | Two   | 12  | Twelve    |
| 3  | Three | 13  | Thirteen  |
| 4  | Four  | 14  | Fourteen  |
| 5  | Five  | 15  | Fifteen   |
| 6  | Six   | 1.6 | Sixteen   |
| 7  | Seven | 17  | Seventeen |
| 8  | Eight | 18  | Cighteen  |
| 9  | Nine  | 19  | Nineteen  |
| 10 | Ten   | 20  | Twenty    |



#### Table of 2

| $2 \times 1$  | <br>2  |
|---------------|--------|
| $2 \times 2$  | <br>4  |
| $2 \times 3$  | <br>6  |
| $2 \times 4$  | <br>8  |
| $2 \times 5$  | <br>10 |
| $2 \times 6$  | <br>12 |
| $2 \times 7$  | <br>14 |
| $2 \times 8$  | <br>16 |
| $2 \times 9$  | <br>18 |
| $2 \times 10$ | 20