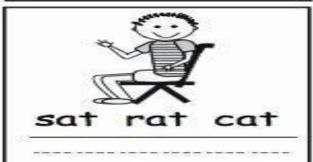

#### Rhyming words

Two words that sound alike are called **rhyming** words.

### Rhyming words