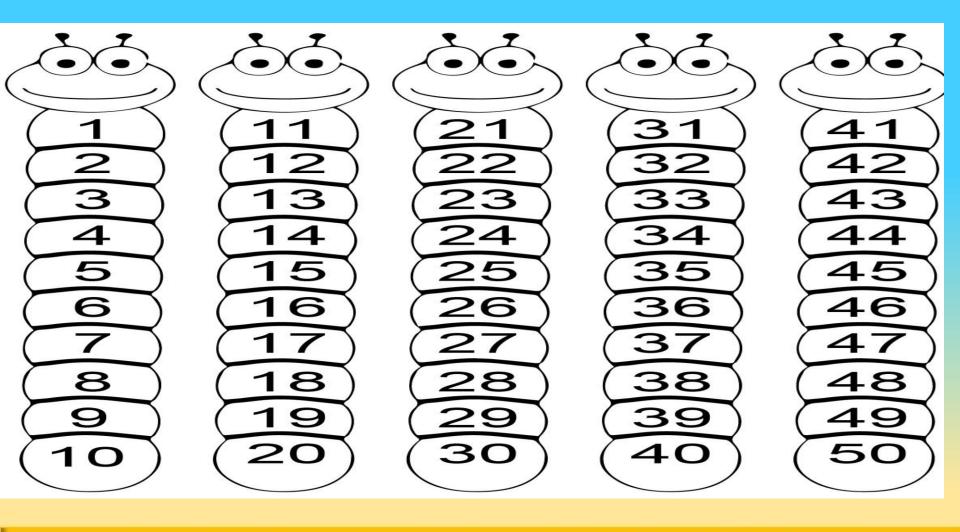

# My School

- The name of my school is P. I. S \_.
- It has very <u>big</u> campus.
- It has <u>50</u> classes.
- The name of my principal mam is <u>Sadhana</u>
  <u>mam.</u>
- I <u>love</u> my school very much.



#### **Number Counting**

#### **Summary**

Counting is an act of determing the quantity of total number of objects in a set or a group.

Example: You can take 5 pencils and count with your kid 1, 2, 3, 4, 5

| 1  | 2  | 3  | 4  | 5  | 6  | 7   |    | 9  | 10 |
|----|----|----|----|----|----|-----|----|----|----|
| 11 | 12 | 13 | 14 | 15 | 16 | 17  | 18 | 19 | 20 |
| 21 | 22 | 23 | 24 | 25 | 26 | 237 | 23 | 29 | 30 |
| 31 | 32 | 33 | 34 | 35 | 36 | 37  | 38 | 39 | 40 |
| 41 | 42 | 43 | 44 | 45 | 46 | 47  | 48 | 49 | 50 |







#### Count and Write





#### Number count 1-50





#### **Before Numbers**





#### **After Numbers**



www.punainternationalschool.com



#### **Between Numbers**



www.punainternationalschool.com



#### Number Names 1 - 20

| 1  | One   | 11  | Eleven    |
|----|-------|-----|-----------|
| 2  | Two   | 12  | Twelve    |
| 3  | Three | 13  | Thirteen  |
| 4  | Four  | 14  | Fourteen  |
| 5  | Five  | 15  | Fifteen   |
| 6  | Six   | 1.6 | Sixteen   |
| 7  | Seven | 17  | Seventeen |
| 8  | Eight | 18  | Cighteen  |
| 9  | Nine  | 19  | Nineteen  |
| 10 | Ten   | 20  | Twenty    |



#### Table of 2

| $2 \times 1$  | <br>2  |
|---------------|--------|
| $2 \times 2$  | <br>4  |
| $2 \times 3$  | <br>6  |
| $2 \times 4$  | <br>8  |
| $2 \times 5$  | <br>10 |
| $2 \times 6$  | <br>12 |
| $2 \times 7$  | <br>14 |
| $2 \times 8$  |