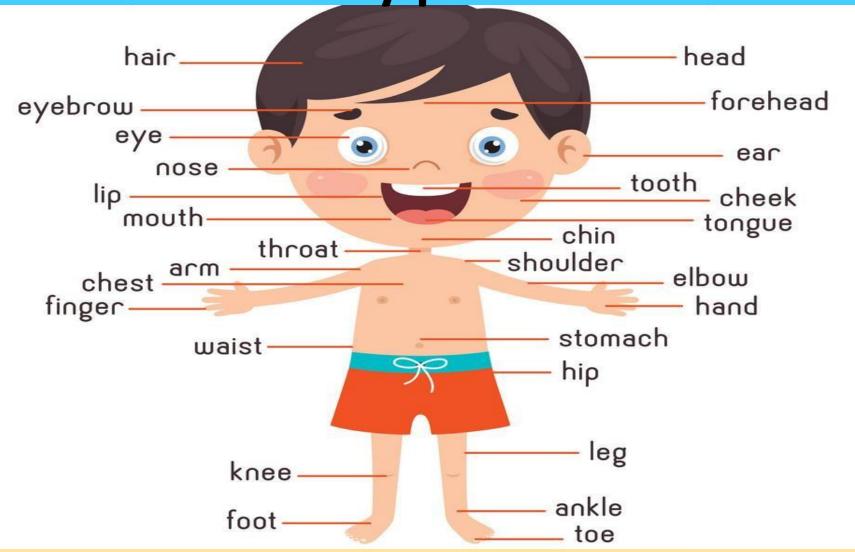

**Body parts** 

www.punainternationalschool.com

#### **Body parts**

#### New words

- > Head
- ➤ Nose
- > Eyes
- > Ears
- > Hand
- > Fingers
- > Leg
- > Tongue

#### Fill in the blanks

- I see with my eyes.
- I hear with my ears.
- I have <u>2</u> hands.
- I have <u>2</u> eyes.
- I can taste with my tongue.